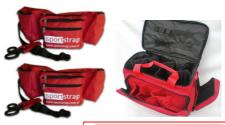

# SPORTSTRAP ON FIELD TRAINERS MEDICAL BAG

\$30 +GST

| Size        | RRP     | Price (inc GST) |
|-------------|---------|-----------------|
| 50cmL 28cmW | \$43.95 | \$33.00         |

### SPORTSTRAP BUM BAG

| Size        | RRP     | Price (inc GST) |
|-------------|---------|-----------------|
| Regular     | \$20.30 | \$13,75         |
| Extra Large | \$22.00 | \$18.15         |