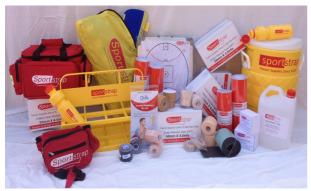

# 2014 Sponsorship Program

\$1000 Annual Spend & Receive

3 Trainer Bags + 2 Ice Packs + \$100 Sportstrap Voucher (valued \$215)

Every \$1000 Annual Spend Thereafter & Receive

\$100 SportStrap Sponsorship Voucher

# Voucher can be redeemed on the following SportStrap products:

- All Rigid Tape (12.5, 25, 38, 50mm)
- EAB (25, 50, 75mm)
- Cotton Stretch Tape (25, 50, 75mm)
- Underwrap (Foam & Adhesive)
- Dr K Kinesiology Tape and Pre Cuts
- Orthopedic Foam

- Emergency Splint Kit
- Onfield Bag & Bum Bags
- Water Bottles, Racks & Water Barrels
- Coaches Board
- SportStrap Massage Oil
- SportStrap Vasoline