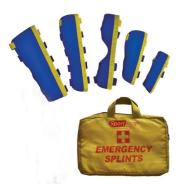

### **EMERGENCY SPLINT KIT**

| Size                     | RRP      | Price (inc GST) |  |  |
|--------------------------|----------|-----------------|--|--|
| 5 piece kit              | \$420.00 | \$320.00        |  |  |
| See page 4 for more info |          |                 |  |  |