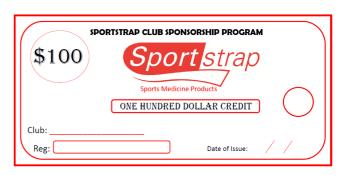

# SPONSORSHIP PROGRAM

In 2014, Sport Strap will continue to support clubs by providing the highest quality products at the lowest price. We estimate that the saving for 2014 will be an average of 30% compared to our major competitors.

Further to the financial savings SportStrap has introduced an achievable and practical sponsorship program, which we hope will help support clubs throughout 2014.

Our program will allow your club to receive incentives at multiple stages throughout the year, as opposed to our competitors that only provide one.

# 2014 Sponsorship Program

\$1000 Annual Spend & Receive

3 Trainer Bags + 2 Ice Packs + \$100 Sportstrap Voucher (valued \$215)

Every \$1000 Annual Spend Thereafter & Receive

\$100 SportStrap Sponsorship Voucher

# HOW THE SPORTSTRAP SPONSORSHIP VOUCHERS WORKS:

For every \$1000 spent on SportStrap branded products by your club, the club will recieve a \$100 sponsorship voucher.

The voucher can be redeemed on any SportStrap branded product that the club requires.