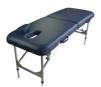

### MEDICAL GLOVES NITRILE BLUE -100 PKT

\$15<sup>65</sup>

 Size
 RRP
 Price (inc GST)

 s,m,l,xl
 \$17.20

\$395

MASSAGE TABLE

| Size | RRP | Price (inc GST) |
|------|-----|-----------------|
|      |     | \$434.50        |